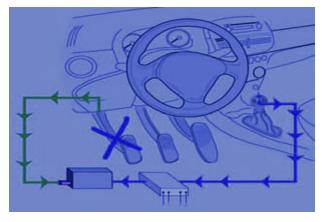

## **ELECTRONIC CLUTCH**

The Electronic Clutch serves an innovative and practical solution for actuating the clutch from the gear knob. The lever on the gear knob controls the clutch action and makes the clutch pedal obsolete.

Compatible with the vehicle's original electronics and turned off by the flick of a switch, enabling normal clutch operation to resume. Suitable for installation in most clutch operated vehicles.