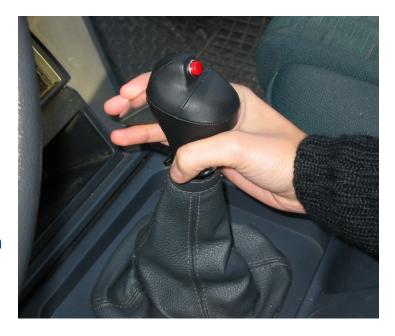

## **ELECTRONIC CLUTCH**

The Electronic Clutch serves an innovative and practical solution for actuating the clutch from the gear knob. The lever on the gear knob controls the clutch action and makes the clutch pedal obsolete.

Compatible with the vehicle's original electronics and turned off by the flick of a switch, enabling normal clutch operation to resume. Suitable for installation in most clutch operated vehicles.