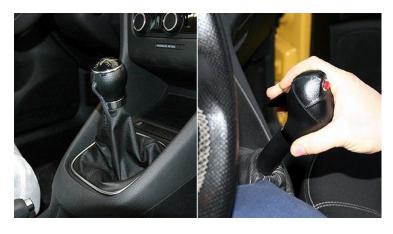

## **ELECTRONIC CLUTCH**

The Electronic Clutch serves an innovative and practical solution for actuating the clutch from the gear knob. The lever on the gear knob controls the clutch action and makes the clutch pedal obsolete.

Compatible with the vehicle's original electronics and turned off by the flick of a switch, enabling normal clutch operation to resume. Suitable for installation in most clutch operated vehicles.