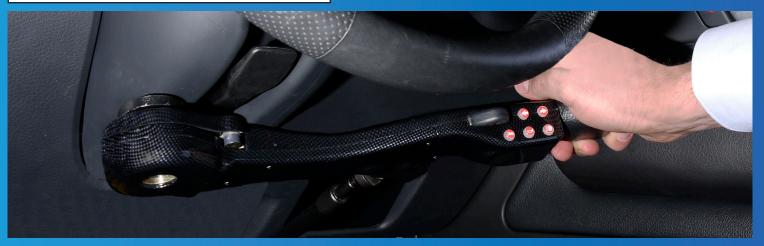

Braking is achieved by simply pushing the lever away from the body in the direction of the brake pedal. The brake locking function enables the driver to relax the arm when stopped at traffic lights. It has an optional keypad including lights, indicators, and horn.

BRAKE LEVER INCLUDING INDICATORS / LIGHTS / HORN.

## **FEATURES**

- Horn button
- Brake locking function
- Integrated keypad (optional)
- Easy height and angle adjustment
- Left and right hand versions
- Changeable end knob for greater customisation
- Aesthetically pleasing design
- Colour options: black, carbon, pink, violet, silver, walnut