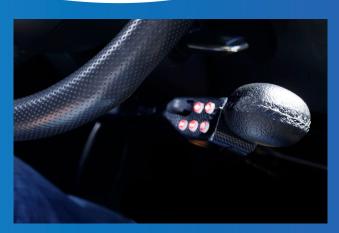

BRAKE LEVER INCLUDING INDICATORS / LIGHTS / HORN.

## **FEATURES**

- Horn button
- Brake locking function
- Integrated keypad (optional)
- Easy height and angle adjustment
- Left and right hand versions
- Changeable end knob for greater customisation
- Aesthetically pleasing design
- Colour options: black, carbon, pink, violet, silver, walnut