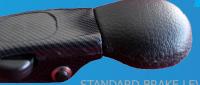

## BRAKE LEVER FS2001

Braking with comfort and safety.

No more annoying mechanisms that hit your leg or interfere with the steering action. The new FS2001 Brake Lever from Fadiel Italiana, revolutionary and unique in its ergonomic design, offers adjustability to the height and angle of the lever. Perfectly blending with the vehicle's interior, leaving the original look of the car unaltered.

Braking is achieved by simply pushing the lever away from the body in the direction of the brake pedal. The brake locking function enables the driver to relax the arm when stopped at traffic lights. It has an optional keypad including lights, indicators, and horn.

BRAKE LEVER INCLUDING INDICATORS / LIGHTS / HORN.







## FADIEL ITALIANA



STANDARD BRAKE LEVER. CARBON FINISH

AVAILABLE FROM

## **FEATURES**

- Horn button
- Brake locking function
- Integrated keypad (optional)
- Easy height and angle adjustment
- Left and right hand versions
- Changeable end knob for greater customisation
- Aesthetically pleasing design
- Colour options: black, carbon, pink, violet, silver, walnut