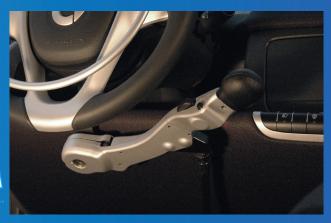

## BRAKE LEVER FS2001

Braking with comfort and safety.

No more annoying mechanisms that hit your leg or interfere with the steering action. The new FS2001 Brake Lever from Fadiel Italiana, revolutionary and unique in its ergonomic design, offers adjustability to the height and angle of the lever. Perfectly blending with the vehicle's interior, leaving the original look of the car unaltered.

Braking is achieved by simply pushing the lever away from the body in the direction of the brake pedal. The brake locking function enables the driver to relax the arm when stopped at traffic lights. It has an optional keypad including lights, indicators, and horn.