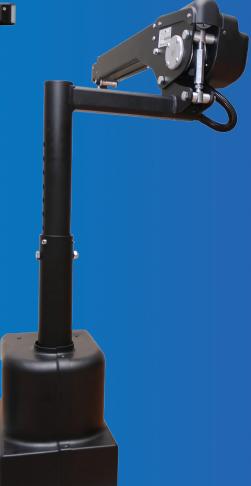

The SG180 Hoists are ideal when

## **SMDM SG180 HOIST**

challenged with placing a scooter, powerchair or wheelchair into the tight constraints of a motor vehicle. Rated to 180kg and featuring electric rotation and lift. The uniqueness of the SG180 is evidenced in its ability to operate the telescopic arm under full load. This feature is available in manual or electric. Available with the option of straight arm design or left/right orientation. Operated by keypad control. All hoists are provided with adjustable fixing arms for secure floor installation.

## **FEATURES**

- The ultimate solution for transporting wheelchairs & scooters
- Load rated to 180kg under all functions
- Electronic lifting/lowering & rotation
- Manual or electronic telescopic arm capable of operating under full load
- Available with straight arm or left/right offset
- Adjustable height
- Easy to use keypad operation
- Fitted with LED for low light conditions
- Universal fitting kit provided
- Engineered & manufactured in Italy to the highest standards