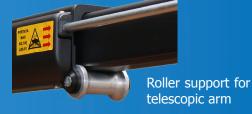

## **SMDM SG180 HOIST**

challenged with placing a scooter, powerchair or wheelchair into the tight constraints of a motor vehicle. Rated to 180kg and featuring electric rotation and lift. The uniqueness of the SG180 is evidenced in its ability to operate the telescopic arm under full load. This feature is available in manual or electric. Available with the option of straight arm design or left/right orientation. Operated by keypad control. All hoists are provided with adjustable fixing arms for secure floor installation.