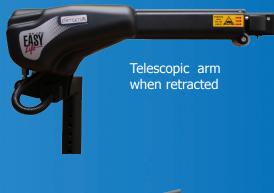

## **SMDM SG180 HOIST**

challenged with placing a scooter, powerchair or wheelchair into the tight constraints of a motor vehicle. Rated to 180kg and featuring electric rotation and lift. The uniqueness of the SG180 is evidenced in its ability to operate the telescopic arm under full load. This feature is available in manual or electric. Available with the option of straight arm design or left/right orientation. Operated by keypad control. All hoists are provided with adjustable fixing arms for secure floor installation.