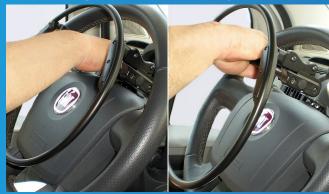

## OVER RING ACCELERATOR

The new Over Ring Accelerator from Fadiel provides effortless, non-tiring acceleration. Those with limited dexterity can easily accelerate retaining both hands on the steering wheel for safer and greater road handling.

Acceleration is achieved by lightly pushing on the ring, the hand pressure remains constant at any speed, allowing flowing natural driving and excellent direction control on twisty roads, making precise and delicate driving manoeuvers easy to perform. Designed with adjustable sensitivity to suit the dexterity of the driver. The Over Ring Accelerator attaches to your original steering wheel without interfering with the airbag deployment.