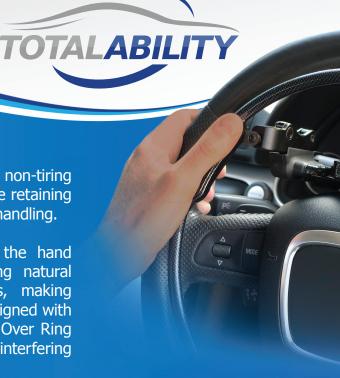

## OVER RING ACCELERATOR

The new Over Ring Accelerator from Fadiel provides effortless, non-tiring acceleration. Those with limited dexterity can easily accelerate retaining both hands on the steering wheel for safer and greater road handling.

Acceleration is achieved by lightly pushing on the ring, the hand pressure remains constant at any speed, allowing flowing natural driving and excellent direction control on twisty roads, making precise and delicate driving manoeuvers easy to perform. Designed with adjustable sensitivity to suit the dexterity of the driver. The Over Ring Accelerator attaches to your original steering wheel without interfering with the airbag deployment.