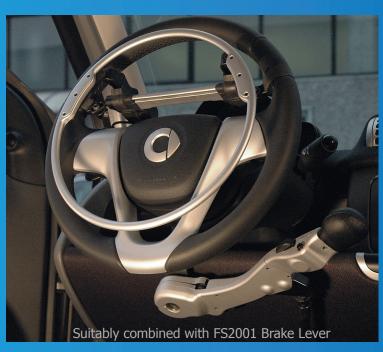

## OVER RING ACCELERATOR

The new Over Ring Accelerator from Fadiel provides effortless, non-tiring acceleration. Those with limited dexterity can easily accelerate retaining both hands on the steering wheel for safer and greater road handling.

Acceleration is achieved by lightly pushing on the ring, the hand pressure remains constant at any speed, allowing flowing natural driving and excellent direction control on twisty roads, making precise and delicate driving manoeuvers easy to perform. Designed with adjustable sensitivity to suit the dexterity of the driver. The Over Ring Accelerator attaches to your original steering wheel without interfering with the airbag deployment.

## **FEATURES**

- Available in quick release or fixed models
- Superior build quality hand assembled in Italy
- Operated with minimal hand fatigue
- Easily turned off enabling normal operation
- Adjustable acceleration curve
- Acceleration safety cut-out mechanism
- Compatible with original electronics
- Suitable for fitment in all types of vehicles
- Aesthetically pleasing
- Colours: black, carbon, silver, walnut
- Reliable and proven technology
- Under Ring option also available