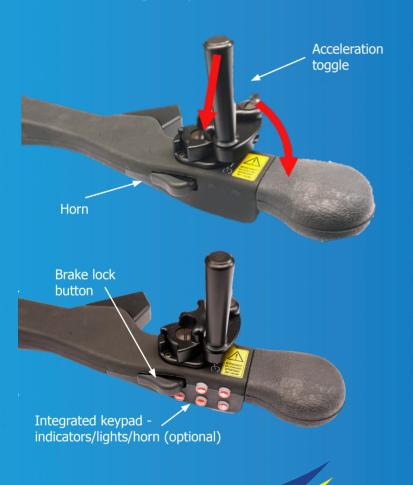

## COMBINED BRAKE & ACCELERATOR - FSK2005

The new FSK2005 Combined Brake & Ergonomic Accelerator offers a more functional activation of the accelerator for the user. The light action of the trigger allows for fatigue free acceleration and the unique design allows the stalk of the trigger to be pulled directly back to the steering wheel for smooth and progressive activation. With its unique design, there is the opportunity to safely keep both hands on the steering wheel while maintaining accelerator control. The FSK2005 lever is knee airbag compatible.

## **FEATURES**

- Ergonomic & versatile accelerator trigger
- Smooth acceleration with minimal fatigue
- Acceleration safety cut-out mechanism
- Brake locking function reduces fatigue
- Easy height and angle adjustment
- Left and right hand versions
- Changeable end knob for greater customisation
- Colour options:
  - black, carbon, pink, violet, silver, walnut
- Knee airbag compatibility