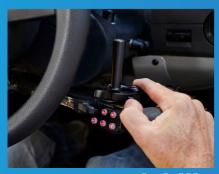

## COMBINED BRAKE & ACCELERATOR - FSK2005

The new FSK2005 Combined Brake & Ergonomic Accelerator offers a more functional activation of the accelerator for the user. The light action of the trigger allows for fatigue free acceleration and the unique design allows the stalk of the trigger to be pulled directly back to the steering wheel for smooth and progressive activation. With its unique design, there is the opportunity to safely keep both hands on the steering wheel while maintaining accelerator control. The FSK2005 lever is knee airbag compatible.

## **FEATURES**

- Ergonomic & versatile accelerator trigger
- Smooth acceleration with minimal fatigue
- Acceleration safety cut-out mechanism
- Brake locking function reduces fatigue
- Easy height and angle adjustment
- Left and right hand versions
- Changeable end knob for greater customisation
- Colour options:
  - black, carbon, pink, violet, silver, walnut
- Knee airbag compatibility