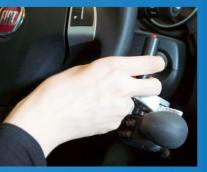

## COMBINED BRAKE & ACCELERATOR - FSK2005

The new FSK2005 Combined Brake & Ergonomic Accelerator offers a more functional activation of the accelerator for the user. The light action of the trigger allows for fatigue free acceleration and the unique design allows the stalk of the trigger to be pulled directly back to the steering wheel for smooth and progressive activation. With its unique design, there is the opportunity to safely keep both hands on the steering wheel while maintaining accelerator control. The FSK2005 lever is knee airbag compatible.

## **FEATURES**

- Ergonomic & versatile accelerator trigger
- Smooth acceleration with minimal fatigue
- Acceleration safety cut-out mechanism
- Brake locking function reduces fatigue
- Easy height and angle adjustment
- Left and right hand versions
- Changeable end knob for greater customisation
- Colour options:
  - black, carbon, pink, violet, silver, walnut
- Knee airbag compatibility