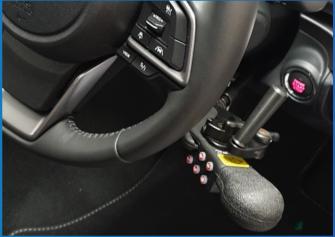

## COMBINED BRAKE & ACCELERATOR - FSK2005

The new FSK2005 Combined Brake & Ergonomic Accelerator offers a more functional activation of the accelerator for the user. The light action of the trigger allows for fatigue free acceleration and the unique design allows the stalk of the trigger to be pulled directly back to the steering wheel for smooth and progressive activation. With its unique design, there is the opportunity to safely keep both hands on the steering wheel while maintaining accelerator control. The FSK2005 lever is knee airbag compatible.

## **FEATURES**

- Ergonomic & versatile accelerator trigger
- Smooth acceleration with minimal fatigue
- Acceleration safety cut-out mechanism
- Brake locking function reduces fatigue
- Easy height and angle adjustment
- Left and right hand versions
- Changeable end knob for greater customisation
- Colour options:
  - black, carbon, pink, violet, silver, walnut
- Knee airbag compatibility