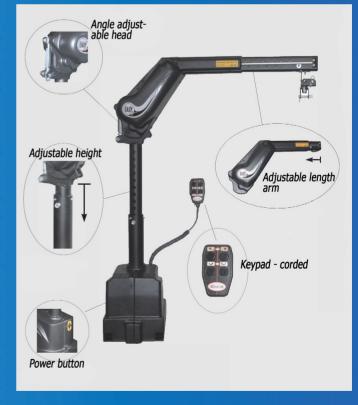

## SG120 HOIST

The SG120 Hoist is suitable for carrying a scooter or powerchair up to 120kgs. Its slanted head design makes

it suitable for a wide range of vehicles, particularly where head space is limited. The versatility of the SG120 is demonstrated in the adjustable height and arm that allow the customisation of the hoist to work with the scooter in the specific vehicle. It ensures the bumper of the vehicle can be cleared when lifting or lowering.

## **FEATURES**

- Load rated to 120kg
- Electronic lifting/lowering & rotation (4-way)
- Manual telescopic arm
- Simple electronic control function (not programmable)
- Adjustable height
- Fitted with LED for low light conditions
- Installed with the universal fitting kit provided by our qualified installers