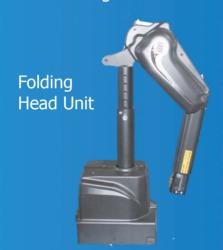

The simple electronic control function ensures reliability, ease of use and controlled movement. When not in use the head unit of the SG120 can be folded down returning space to the boot. A great solution when the weight of the personal mobility equipment is too heavy for manual lifting and stowing.