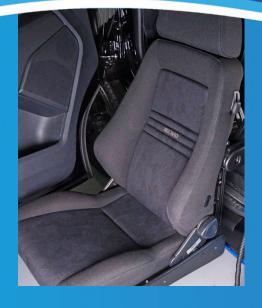

## LOWERING TURNING SEAT BASES - EC400 & C400

Fadiel Italiana's Lowering Turning Seat Bases provide the ultimate solution for easy access to higher seated motor vehicles. Allowing the car seat to swivel out through the door opening and lower to a suitable height for transfer to and from. Eliminating the need to climb and twist into the vehicle - reliable, comfortable, safe, and easy to use.

Featuring automatic function providing easy 1-button operation. The unique program function means the movements of the seat can be customised specifically to the vehicle and to optimise space for the user. The added benefit of closed door mode permits the base to be automatically moved forward and back when the door is closed.

## **FEATURES**

- Lightest on the market starting at 46kg
- Lowest profile design 80mm base profile
- Rotation 102°
- Transition 220mm
- 120-150kg load rated
- Powered exit/lowering 400/480mm
- Open & closed door mode
- Keypad operation (wireless optional)
- Emergency back-up operation
- Programmable movements
- Foot plate (optional)
- Crash tested to comply with European and Australian standards