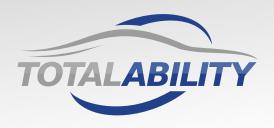

## LOWERING TURNING SEAT BASES - EC400 & C400

Fadiel Italiana's Lowering Turning Seat Bases provide the ultimate solution for easy access to higher seated motor vehicles. Allowing the car seat to swivel out through the door opening and lower to a suitable height for transfer to and from. Eliminating the need to climb and twist into the vehicle - reliable, comfortable, safe, and easy to use.

## **FEATURES**

- Lightest on the market starting at 46kg
- Lowest profile design 80mm base profile
- Rotation 102°
- Transition 220mm
- 120-150kg load rated
- Powered exit/lowering 400/480mm
- Open & closed door mode
- Keypad operation (wireless optional)
- Emergency back-up operation
- Programmable movements
- Foot plate (optional)
- Crash tested to comply with European and Australian standards