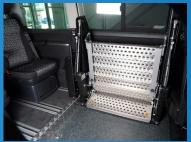

## **PLATFORM LIFT**

The compact design makes this platform lift ideal for wheelchair users accessing all types of minivans or minibuses and overcoming any height variances from ground to vehicle entry. The Platform lift from Fadiel offers a level of quality and innovation not seen before.

It comes in two models - Bi-Fold and Single Platform. The platform contact surface is punched making it sturdy and anti-slip. The Bi-Fold when folded does not interfere with rear visibility.

AVAILABLE FROM