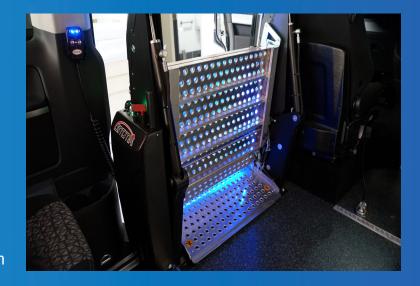

## **FEATURES:**

- Easy to use, fast load/unload
- Lightweight design varying between 85kg & 106kg
- Load rated to 320kg and 350kg
- Electro-hydraulic operation with emergency backup
- Flat anti-slip platform with automatic handling
- Optional LED side lighting
- Simple 2 button keypad operation
- Suitable for side and rear entry applications
- Two models Bi-Fold and Single Platform
- Usable platform widths between 650mm and 800mm

## **PLATFORM LIFT**

The compact design makes this platform lift ideal for wheelchair users accessing all types of minivans or minibuses and overcoming any height variances from ground to vehicle entry. The Platform lift from Fadiel offers a level of quality and innovation not seen before.

It comes in two models - Bi-Fold and Single Platform. The platform contact surface is punched making it sturdy and anti-slip. The Bi-Fold when folded does not interfere with rear visibility.

AVAILABLE FROM