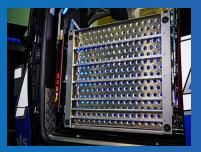

It comes in two models - Bi-Fold and Single Platform. The platform contact surface is punched making it sturdy and anti-slip. The Bi-Fold when folded does not interfere with rear visibility.

AVAILABLE FROM