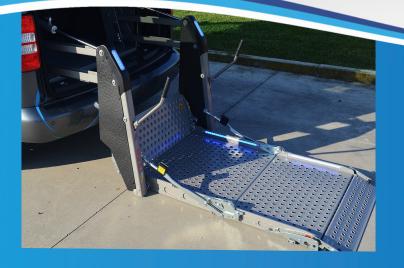

## **FEATURES:**

- Easy to use, fast load/unload
- Lightweight design varying between 85kg & 106kg
- Load rated to 320kg and 350kg
- Electro-hydraulic operation with emergency backup
- Flat anti-slip platform with automatic handling
- Optional LED side lighting
- Simple 2 button keypad operation
- Suitable for side and rear entry applications
- Two models Bi-Fold and Single Platform
- Usable platform widths between 650mm and 800mm

## **PLATFORM LIFT**

The compact design makes this platform lift ideal for wheelchair users accessing all types of minivans or minibuses and overcoming any height variances from ground to vehicle entry. The Platform lift from Fadiel offers a level of quality and innovation not seen before.

It comes in two models - Bi-Fold and Single Platform. The platform contact surface is punched making it sturdy and anti-slip. The Bi-Fold when folded does not interfere with rear visibility.

AVAILABLE FROM