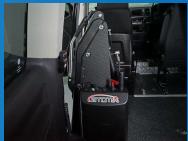

## **PLATFORM LIFT**

The compact design makes this platform lift ideal for wheelchair users accessing all types of minivans or minibuses and overcoming any height variances from ground to vehicle entry. The Platform lift from Fadiel offers a level of quality and innovation not seen before.

It comes in two models - Bi-Fold and Single Platform. The platform contact surface is punched making it sturdy and anti-slip. The Bi-Fold when folded does not interfere with rear visibility.

AVAILABLE FROM