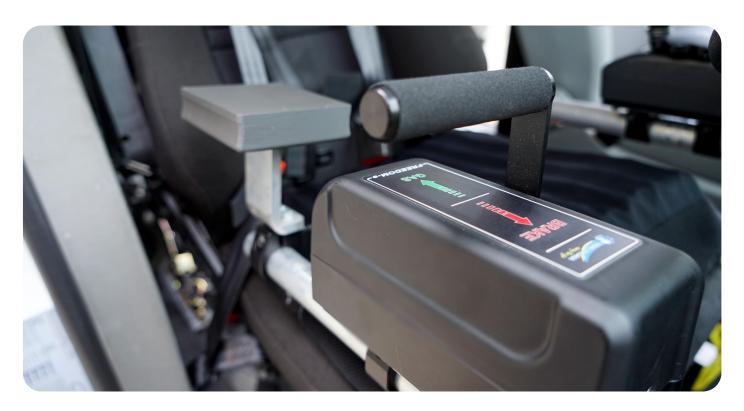

#### Who it's for?

The Freedom Brake and Accelerator is for drivers with very limited limb function and strength. Braking can be provided with as little as 100 grams of pressure. Combining power assisted brake and accelerator functions in the one control unit, pushing forward for brake and backwards for accelerator. The Freedom can be custom mounted in any location to suit the driver's needs and coupled with Mini Wheel Steering or Foot Steering options.

### **FEATURES**

- · Combined power assisted brake and accelerator
- · Smooth acceleration with minimal effort
- · Individual programming to suit any vehicle
- · Available with several handle options
- · Fitted at left or right side
- Designed with full redundancy to ensure fail-safe operation
- · Easily turned off enabling regular foot operation