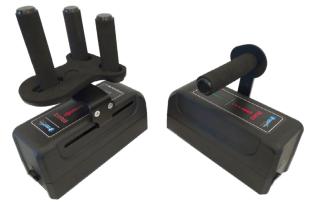

### **FEATURES**

- · Combined power assisted brake and accelerator
- · Smooth acceleration with minimal effort
- · Individual programming to suit any vehicle
- · Available with several handle options
- · Fitted at left or right side
- Designed with full redundancy to ensure fail-safe operation
- · Easily turned off enabling regular foot operation