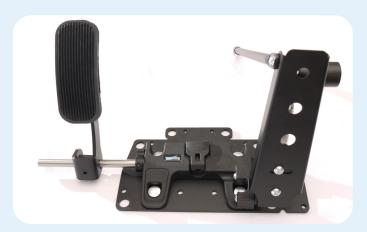

Left Foot Accelerator unit attached to the base plate

Base plate gets fitted to the floor of vehicle