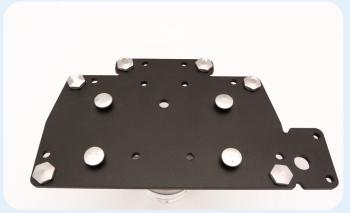

Left Foot Accelerator unit attached to the base plate

Base plate gets fitted to the floor of vehicle