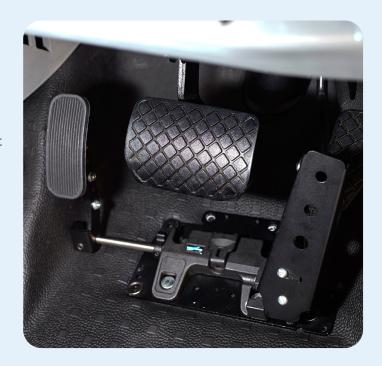

## Who it's for?

The Left Foot Accelerator is great when you need to accelerate with your left foot. The floor mounted design allows easy fitment for the user with the quick release function. Simply lifting the quick release latch and sliding back the detachable component releases the unit and returns the vehicle to the traditional right foot accelerator pedal. The easy, reliable, and quality solution when it comes to left foot accelerators.

Left Foot Accelerator unit attached to the base plate

Base plate gets fitted to the floor of vehicle