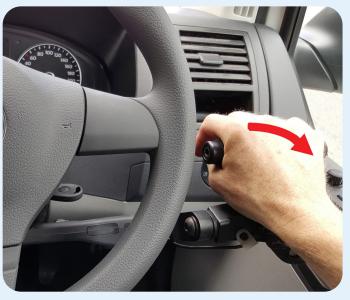

#### Who it's for?

The T-Radial Accelerator and Brake Lever combines the two functions in one device. Designed specifically with the needs of people with quadriplegia in mind. The radial T-bar is adjustable in all axes for ideal ergonomic placement ensuring extremely balanced acceleration through corners and over bumpy surfaces.

### **FEATURES**

- · Left- and right-hand versions
- · Easy height and angle adjustment
- · Greater sensitivity when braking
- · Smooth acceleration with minimal fatigue
- · Acceleration safety cut-out mechanism
- · Electronic brake locking function
- · Knee airbag compatible
- · Suitable for fitment (and re-fit) in all types of vehicles
- · Easily turned off enabling regular foot operation