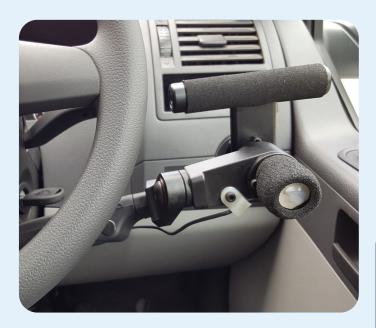

#### Who it's for?

The T-Radial Accelerator and Brake Lever combines the two functions in one device. Designed specifically with the needs of people with quadriplegia in mind. The radial T-bar is adjustable in all axes for ideal ergonomic placement ensuring extremely balanced acceleration through corners and over bumpy surfaces.

### **FEATURES**

- · Left- and right-hand versions
- · Easy height and angle adjustment
- · Greater sensitivity when braking
- · Smooth acceleration with minimal fatigue
- · Acceleration safety cut-out mechanism
- · Electronic brake locking function
- · Knee airbag compatible
- · Suitable for fitment (and re-fit) in all types of vehicles
- · Easily turned off enabling regular foot operation