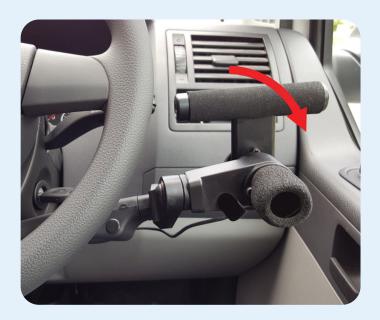

#### Who it's for?

The T-Radial Accelerator and Brake Lever combines the two functions in one device. Designed specifically with the needs of people with quadriplegia in mind. The radial T-bar is adjustable in all axes for ideal ergonomic placement ensuring extremely balanced acceleration through corners and over bumpy surfaces.

### **FEATURES**

- · Left- and right-hand versions
- · Easy height and angle adjustment
- · Greater sensitivity when braking
- · Smooth acceleration with minimal fatigue
- · Acceleration safety cut-out mechanism
- · Electronic brake locking function
- · Knee airbag compatible
- · Suitable for fitment (and re-fit) in all types of vehicles
- · Easily turned off enabling regular foot operation