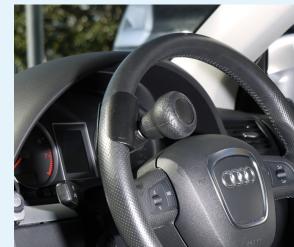

## Who is it for?

We provide a selection of steering wheel spinner knobs tto suit a range of users' needs. For some people it will be used on its own and for others it will form part of their hand control kit. All knobs are high quality and designed to be functional and easy to use. Quick release coupling for fast removal, the clamping brackets are small and unobtrusive, avoiding damage to the steering wheel. The fixing clamp is the smallest and cleanest looking on the market.