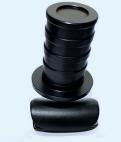

(Standard rubber and leather options)

**Standard Spinner Knob** 

**Prosthesis Spinner** 

**Two Point Spinner** 

Love to Drive

| Spinner Knob                 | Standard | Prosthesis | Conical | Two<br>Point | Three<br>Point |
|------------------------------|----------|------------|---------|--------------|----------------|
| Paraplegia                   | Х        |            |         |              |                |
| Quadriplegia/<br>Tetraplegia | х        |            |         | Х            | Х              |
| Cerebral Palsy               | Х        |            |         | х            | Х              |
| Muscular<br>Dystrophy        | х        |            |         | Х            | Х              |
| Amputee                      | Х        | Х          | Х       |              |                |