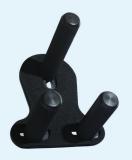

# Spinner Knobs.

**By Fadiel Italiana** 







## Love to Drive

## Who is it for?

We provide a selection of steering wheel spinner knobs tto suit a range of users' needs. For some people it will be used on its own and for others it will form part of their hand control kit. All knobs are high quality and designed to be functional and easy to use. Quick release coupling for fast removal, the clamping brackets are small and unobtrusive, avoiding damage to the steering wheel. The fixing clamp is the smallest and cleanest looking on the market.





(Standard rubber and leather options)



**Standard Spinner Knob** 

**Prosthesis Spinner** 







**Two Point Spinner** 



### **Three Point Spinner**

### **Key benefits:**

- Easy to install (only needing 22mm socket/ ratchet)
- Quick release coupling
- Small clamping brackets
- Unobtrusive, avoiding damage to the steering wheel
- Standard Spinner options - Black rubber or leather option with coloured stitching (red, blue, black, white, yellow) to sync with car interiors.







Love to Drive



| Spinner Knob                 | Standard | Prosthesis | Conical | Two<br>Point | Three<br>Point |
|------------------------------|----------|------------|---------|--------------|----------------|
| Paraplegia                   | Х        |            |         |              |                |
| Quadriplegia/<br>Tetraplegia | х        |            |         | Х            | Х              |
| Cerebral Palsy