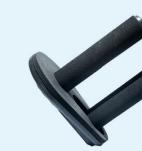

(Standard rubber and leather options)

**Standard Spinner Knob** 

**Prosthesis Spinner** 

**Two Point Spinner** 

Love to Drive

| Spinner Knob                 | Standard | Prosthesis | Conical | Two<br>Point | Three<br>Point |
|------------------------------|----------|------------|---------|--------------|----------------|
| Paraplegia                   | Х        |            |         |              |                |
| Quadriplegia/<br>Tetraplegia | х        |            |         | Х            | Х              |
| Cerebral Palsy               | Х        |            |         | х            | Х              |
| Muscular<br>Dystrophy        | х        |            |         | Х            | Х              |
| Amputee                      | Х        | Х          | Х       |              |                |