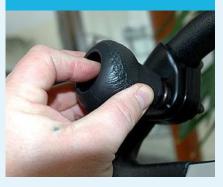

(Standard rubber and leather options)

**Standard Spinner Knob** 

**Prosthesis Spinner** 

**Two Point Spinner** 