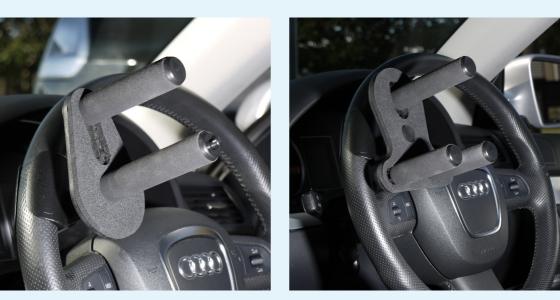

hand control kit. All knobs are high quality and designed to be functional and easy to use. Quick release coupling for fast removal, the clamping brackets are small and unobtrusive, avoiding damage to the steering wheel. The fixing clamp is the smallest and cleanest looking on the market.





(Standard rubber and leather options)



**Standard Spinner Knob** 

**Prosthesis Spinner** 







**Two Point Spinner** 



### **Three Point Spinner**

### **Key benefits:**

- Easy to install (only needing 22mm socket/ ratchet)
- Quick release coupling
- Small clamping brackets
- Unobtrusive, avoiding damage to the steering wheel
- Standard Spinner options - Black rubber or leather option with coloured stitching (red, blue, black, white, yellow) to sync with car interiors.







Love to Drive



| Spinner Knob                 | Standard | Prosthesis | Conical | Two<br>Point | Three<br>Point |
|------------------------------|----------|------------|---------|--------------|----------------|
| Paraplegia                   | Х        |            |         |              |                |
| Quadriplegia/<br>Tetraplegia | х        |            |         | Х            | Х              |
| Cerebral Palsy               | Х        |            |         | х            | Х              |
| Muscular<br>Dystrophy        | х        |            |         | Х            | Х              |
| Amputee                      | Х        | Х          | Х       |              |                |





1300 858 410 | totalability.com.au | info@totalability.com.au