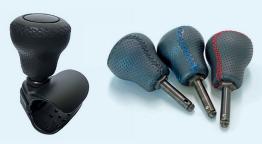

(Standard rubber and leather options)

**Standard Spinner Knob** 

**Prosthesis Spinner** 

**Two Point Spinner** 

### **Three Point Spinner**

### **Key benefits:**

- Easy to install (only needing 22mm socket/ ratchet)
- Quick release coupling
- Small clamping brackets
- Unobtrusive, avoiding damage to the steering wheel
- Standard Spinner options - Black rubber or leather option with coloured stitching (red, blue, black, white, yellow) to sync with car interiors.